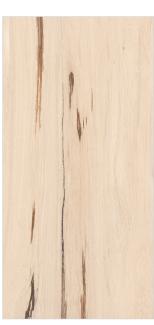

## SUDBURY LIGHT WOOD

Random - 4 Faces

## SUDBURY NATURE WOOD

Random - 4 Faces