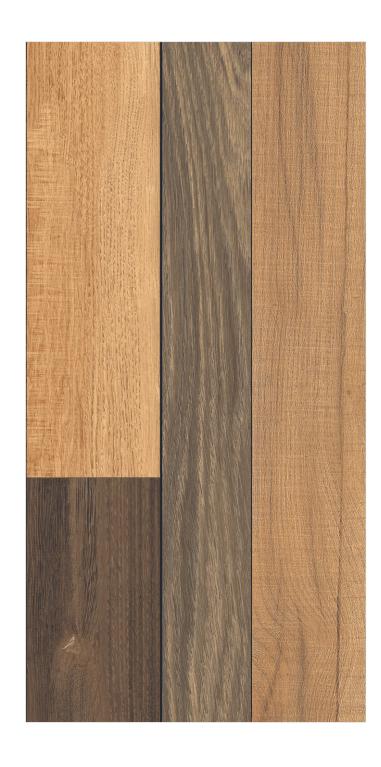

# PARQUET BROWN

Random - 4 Faces

# PARQUET GREY

Random - 4 Faces

# PARQUET GRIS

Random - 4 Faces

# PARQUET LIGHT

Random - 4 Faces

# PARQUET PEARL

Random - 4 Faces