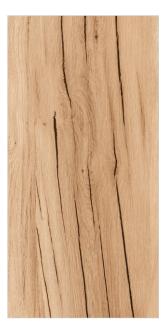

om - 5 Faces





## **ONAGA GREY**



Random - 5 Faces





# PARQUET BROWN









Random - 4 Faces





# PARQUET GREY



Random - 4 Faces





# PARQUET GRIS









Random - 4 Faces





# PARQUET LIGHT









Random - 4 Faces





# PARQUET PEARL









Random - 4 Faces





## RAYMOND DARK GREY









Random - 5 Faces





## RAYMOND LIGHT GREY









Random - 5 Faces





wood and brings a range of diverse, elegant, and innately beautiful

surfaces for versatile application.



#### ALCAN BROWN WOOD



Random - 3 Faces





# **DUSK BEIGE**







## LENNAR BEIGE WOOD



Random - 5 Faces





#### NILE BROWN WOOD









Random - 4 Faces





#### NILE NATURE WOOD









Random - 4 Faces





## SUDBURY LIGHT WOOD









Random - 4 Faces





## SUDBURY NATURE WOOD









Random - 4 Faces