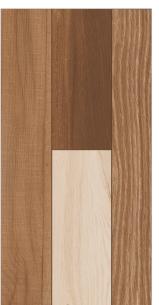

# PARQUET BROWN

Random - 4 Faces

# PARQUET GREY

Random - 4 Faces

# PARQUET GRIS

Random - 4 Faces

# PARQUET LIGHT

Random - 4 Faces

# PARQUET PEARL

Random - 4 Faces