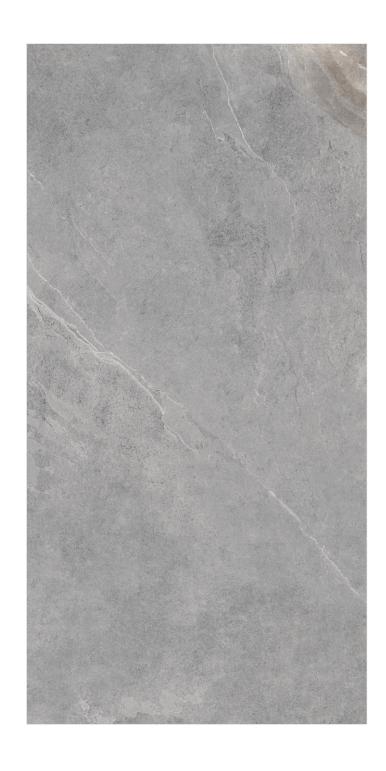

XUS GRIS**



Random - 6 Faces





## **NEXUS LIGHT**



Random - 8 Faces





## NORTHSTONE GREY









Random - 8 Faces





## NORTHSTONE IVORY







## NORTHSTONE WHITE



Random - 8 Faces





## NORWAY BIANCO



Random - 6 Faces





#### NORWAY CREMA



Random - 6 Faces





#### **NORWAY GREY**



Random - 6 Faces





#### NORWAY IVORY







## NORWAY LIGHT



Random - 6 Faces





## ONAGA BIANCO



Random - 5 Faces





## ONAGA BROWN



Random - 5 Faces





## **ONAGA GREY**



Random - 5 Faces





# PARQUET BROWN









Random - 4 Faces





# PARQUET GREY



Random - 4 Faces





# PARQUET GRIS









Random - 4 Faces





# PARQUET LIGHT









Random - 4 Faces





# PARQUET PEARL









Random - 4 Faces





## RAYMOND DARK GREY









Random - 5 Faces





## RAYMOND LIGHT GREY









Random - 5 Faces





wood and brings a range of diverse, elegant, and innately beautiful

surfaces for versatile application.



#### ALCAN BROWN WOOD



Random - 3 Faces





# **DUSK BEIGE**







## LENNAR BEIGE WOOD



Random - 5 Faces





#### NILE BROWN WOOD









Random - 4 Faces





#### NILE NATURE WOOD









Random - 4 Faces





## SUDBURY LIGHT WOOD









Random - 4 Faces





## SUDBURY NATURE WOOD









Random - 4 Faces