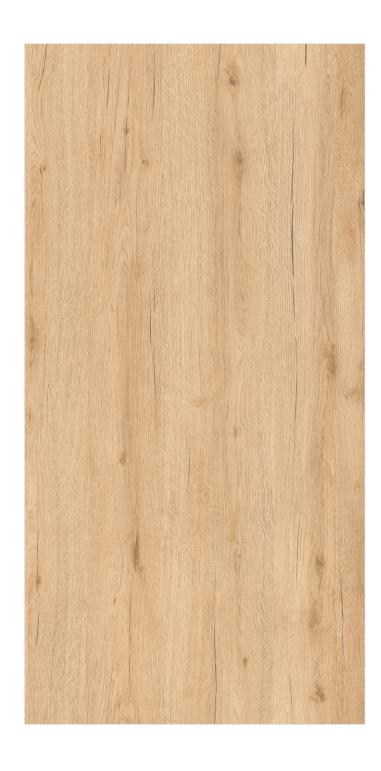

Faces





#### NORWAY CREMA



Random - 6 Faces





#### **NORWAY GREY**



Random - 6 Faces





#### NORWAY IVORY







## NORWAY LIGHT



Random - 6 Faces





## ONAGA BIANCO



Random - 5 Faces





## ONAGA BROWN



Random - 5 Faces





## **ONAGA GREY**



Random - 5 Faces





# PARQUET BROWN









Random - 4 Faces





# PARQUET GREY



Random - 4 Faces





# PARQUET GRIS









Random - 4 Faces





# PARQUET LIGHT









Random - 4 Faces





# PARQUET PEARL









Random - 4 Faces





## RAYMOND DARK GREY









Random - 5 Faces





## RAYMOND LIGHT GREY









Random - 5 Faces





wood and brings a range of diverse, elegant, and innately beautiful

surfaces for versatile application.



#### ALCAN BROWN WOOD



Random - 3 Faces





# **DUSK BEIGE**







## LENNAR BEIGE WOOD



Random - 5 Faces





#### NILE BROWN WOOD









Random - 4 Faces





#### NILE NATURE WOOD









Random - 4 Faces





## SUDBURY LIGHT WOOD









Random - 4 Faces





## SUDBURY NATURE WOOD









Random - 4 Faces