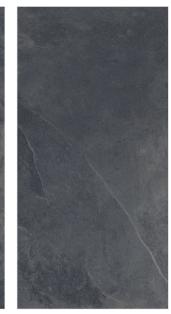

- 5 Faces





## **NEXUS GRIS**



Random - 6 Faces





## **NEXUS LIGHT**



Random - 8 Faces





## NORTHSTONE GREY









Random - 8 Faces





## NORTHSTONE IVORY







## NORTHSTONE WHITE



Random - 8 Faces





## NORWAY BIANCO



Random - 6 Faces





#### NORWAY CREMA



Random - 6 Faces





#### **NORWAY GREY**



Random - 6 Faces





#### NORWAY IVORY







## NORWAY LIGHT



Random - 6 Faces





## ONAGA BIANCO



Random - 5 Faces





## ONAGA BROWN



Random - 5 Faces





## **ONAGA GREY**



Random - 5 Faces





# PARQUET BROWN









Random - 4 Faces





# PARQUET GREY



Random - 4 Faces





# PARQUET GRIS









Random - 4 Faces





# PARQUET LIGHT









Random - 4 Faces





# PARQUET PEARL









Random - 4 Faces





## RAYMOND DARK GREY









Random - 5 Faces





## RAYMOND LIGHT GREY









Random - 5 Faces





wood and brings a range of diverse, elegant, and innately beautiful

surfaces for versatile application.



#### ALCAN BROWN WOOD



Random - 3 Faces





# **DUSK BEIGE**







## LENNAR BEIGE WOOD



Random - 5 Faces





#### NILE BROWN WOOD









Random - 4 Faces





#### NILE NATURE WOOD









Random - 4 Faces





## SUDBURY LIGHT WOOD









Random - 4 Faces





## SUDBURY NATURE WOOD









Random - 4 Faces