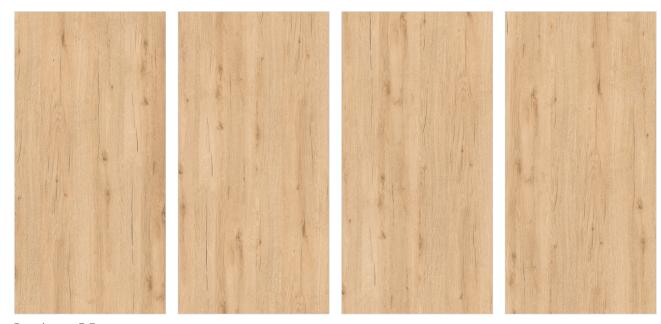

CREMA



Random - 6 Faces





#### **NORWAY GREY**



Random - 6 Faces





#### NORWAY IVORY







## NORWAY LIGHT



Random - 6 Faces





## ONAGA BIANCO



Random - 5 Faces





## ONAGA BROWN



Random - 5 Faces





## **ONAGA GREY**



Random - 5 Faces





# PARQUET BROWN









Random - 4 Faces





# PARQUET GREY



Random - 4 Faces





# PARQUET GRIS









Random - 4 Faces





# PARQUET LIGHT









Random - 4 Faces





# PARQUET PEARL









Random - 4 Faces





## RAYMOND DARK GREY









Random - 5 Faces





## RAYMOND LIGHT GREY









Random - 5 Faces





wood and brings a range of diverse, elegant, and innately beautiful

surfaces for versatile application.



#### ALCAN BROWN WOOD



Random - 3 Faces





# **DUSK BEIGE**







## LENNAR BEIGE WOOD



Random - 5 Faces





#### NILE BROWN WOOD









Random - 4 Faces





#### NILE NATURE WOOD









Random - 4 Faces





## SUDBURY LIGHT WOOD









Random - 4 Faces





## SUDBURY NATURE WOOD









Random - 4 Faces