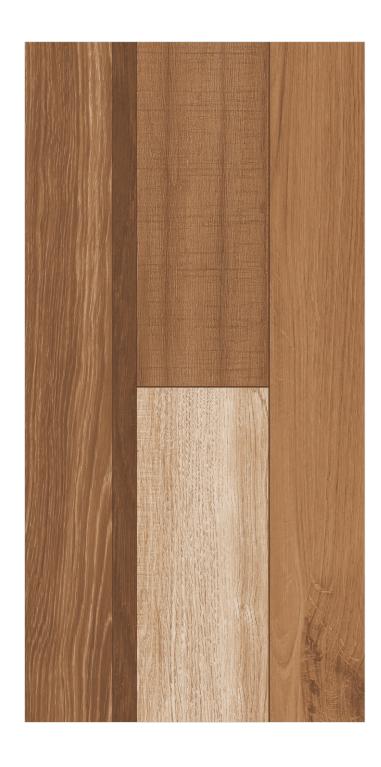

ces





#### **NORWAY GREY**



Random - 6 Faces





#### NORWAY IVORY







## NORWAY LIGHT



Random - 6 Faces





## ONAGA BIANCO



Random - 5 Faces





## ONAGA BROWN



Random - 5 Faces





## **ONAGA GREY**



Random - 5 Faces





# PARQUET BROWN









Random - 4 Faces





# PARQUET GREY



Random - 4 Faces





# PARQUET GRIS









Random - 4 Faces





# PARQUET LIGHT









Random - 4 Faces





# PARQUET PEARL









Random - 4 Faces





## RAYMOND DARK GREY









Random - 5 Faces





## RAYMOND LIGHT GREY









Random - 5 Faces





wood and brings a range of diverse, elegant, and innately beautiful

surfaces for versatile application.



#### ALCAN BROWN WOOD



Random - 3 Faces





# **DUSK BEIGE**







## LENNAR BEIGE WOOD



Random - 5 Faces





#### NILE BROWN WOOD









Random - 4 Faces





#### NILE NATURE WOOD









Random - 4 Faces





## SUDBURY LIGHT WOOD









Random - 4 Faces





## SUDBURY NATURE WOOD









Random - 4 Faces