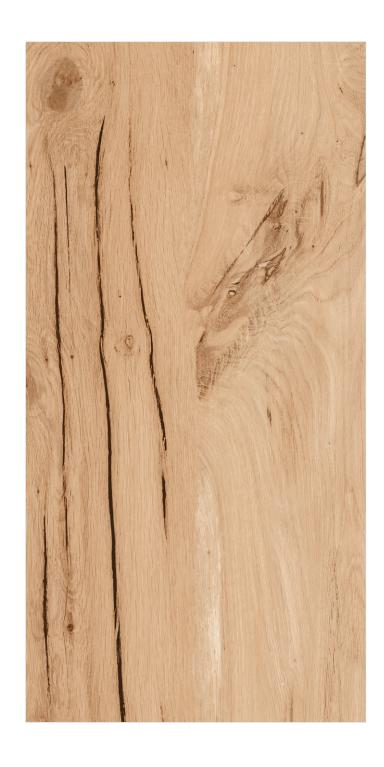

## ONAGA BROWN



Random - 5 Faces





## **ONAGA GREY**



Random - 5 Faces





# PARQUET BROWN









Random - 4 Faces





# PARQUET GREY



Random - 4 Faces





# PARQUET GRIS









Random - 4 Faces





# PARQUET LIGHT









Random - 4 Faces





# PARQUET PEARL









Random - 4 Faces





## RAYMOND DARK GREY









Random - 5 Faces





## RAYMOND LIGHT GREY









Random - 5 Faces





wood and brings a range of diverse, elegant, and innately beautiful

surfaces for versatile application.



#### ALCAN BROWN WOOD



Random - 3 Faces





# **DUSK BEIGE**







## LENNAR BEIGE WOOD



Random - 5 Faces





#### NILE BROWN WOOD









Random - 4 Faces





#### NILE NATURE WOOD









Random - 4 Faces





## SUDBURY LIGHT WOOD









Random - 4 Faces





## SUDBURY NATURE WOOD









Random - 4 Faces