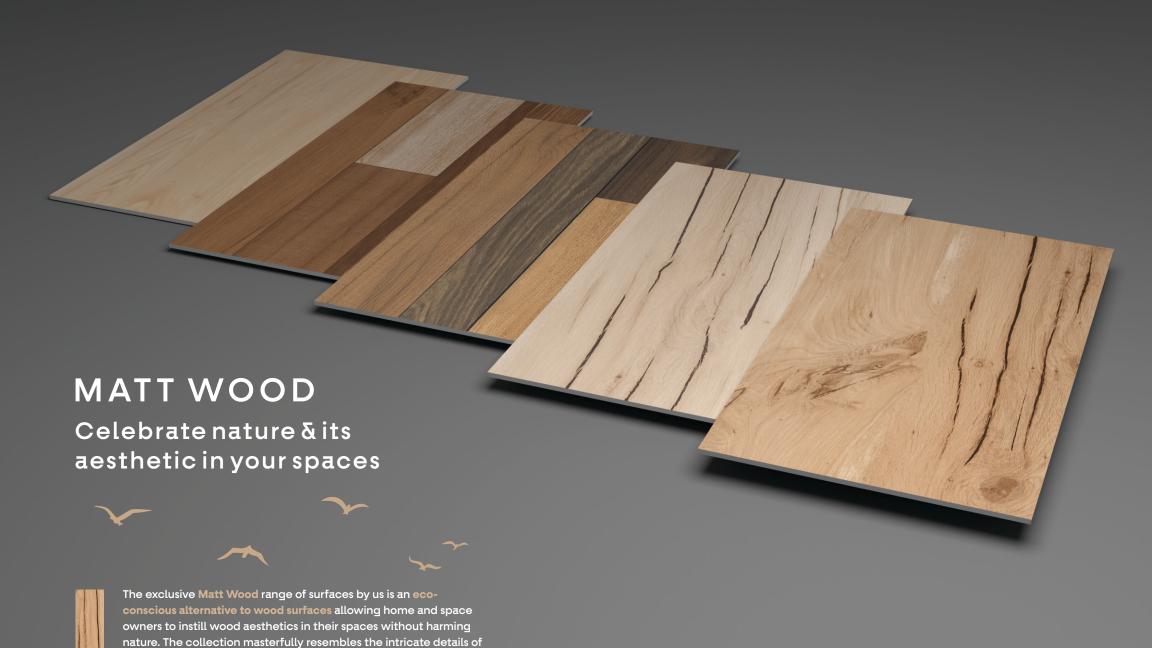

# EMBRACE A NARRATIVE THAT MIRRORS NATURE'S INTRINSIC ABILITIES

#### SEEK SPATIAL ELEGANCE, INNATE & ELEMENTAL

Our exceptional matt collection intends to draw you closer to nature. It strives to instill an innate experience of nature paired with extraordinary luxury and modern functionality, which takes precedence over all other surface and interior experiences.

The collection mirrors nature's terrains, landscapes, expanses, and elements to create a design and spatial narrative that connects you better with nature while residing in modern homes and spaces.

## RAYMOND LIGHT GREY

Random - 5 Faces

wood and brings a range of diverse, elegant, and innately beautiful

surfaces for versatile application.