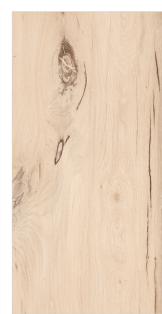

Random - 5 Faces





## ONAGA BROWN



Random - 5 Faces





## **ONAGA GREY**



Random - 5 Faces





# PARQUET BROWN









Random - 4 Faces





# PARQUET GREY



Random - 4 Faces





# PARQUET GRIS









Random - 4 Faces





# PARQUET LIGHT









Random - 4 Faces





# PARQUET PEARL









Random - 4 Faces





## RAYMOND DARK GREY









Random - 5 Faces





## RAYMOND LIGHT GREY









Random - 5 Faces





wood and brings a range of diverse, elegant, and innately beautiful

surfaces for versatile application.



#### ALCAN BROWN WOOD



Random - 3 Faces





# **DUSK BEIGE**







## LENNAR BEIGE WOOD



Random - 5 Faces





#### NILE BROWN WOOD









Random - 4 Faces





#### NILE NATURE WOOD









Random - 4 Faces





## SUDBURY LIGHT WOOD









Random - 4 Faces





## SUDBURY NATURE WOOD









Random - 4 Faces