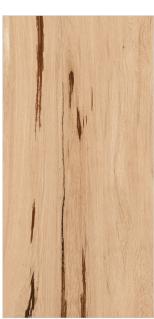

5 Faces





## **ONAGA GREY**



Random - 5 Faces





# PARQUET BROWN









Random - 4 Faces





# PARQUET GREY



Random - 4 Faces





# PARQUET GRIS









Random - 4 Faces





# PARQUET LIGHT









Random - 4 Faces





# PARQUET PEARL









Random - 4 Faces





## RAYMOND DARK GREY









Random - 5 Faces





## RAYMOND LIGHT GREY









Random - 5 Faces





wood and brings a range of diverse, elegant, and innately beautiful

surfaces for versatile application.



#### ALCAN BROWN WOOD



Random - 3 Faces





# **DUSK BEIGE**







## LENNAR BEIGE WOOD



Random - 5 Faces





#### NILE BROWN WOOD









Random - 4 Faces





#### NILE NATURE WOOD









Random - 4 Faces





## SUDBURY LIGHT WOOD









Random - 4 Faces





## SUDBURY NATURE WOOD









Random - 4 Faces