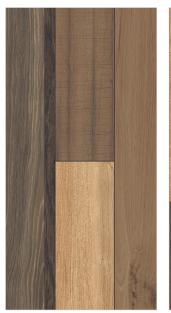

# PARQUET BROWN

Random - 4 Faces

# PARQUET GREY

Random - 4 Faces

# PARQUET GRIS

Random - 4 Faces

# PARQUET LIGHT

Random - 4 Faces

# PARQUET PEARL

Random - 4 Faces