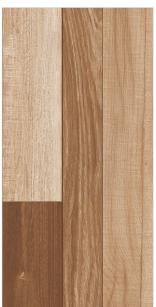

# PARQUET BROWN

Random - 4 Faces

# PARQUET GREY

Random - 4 Faces

# PARQUET GRIS

Random - 4 Faces

# PARQUET LIGHT

Random - 4 Faces

# PARQUET PEARL

Random - 4 Faces