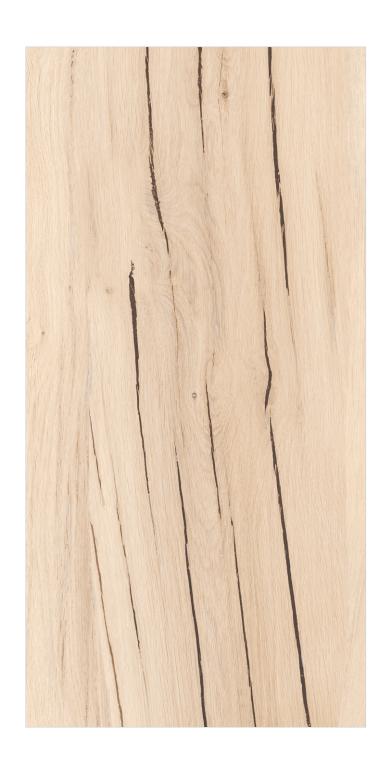

- 6 Faces





## ONAGA BIANCO



Random - 5 Faces





## ONAGA BROWN



Random - 5 Faces





## **ONAGA GREY**



Random - 5 Faces





# PARQUET BROWN









Random - 4 Faces





# PARQUET GREY



Random - 4 Faces





# PARQUET GRIS









Random - 4 Faces





# PARQUET LIGHT









Random - 4 Faces





# PARQUET PEARL









Random - 4 Faces





## RAYMOND DARK GREY









Random - 5 Faces





## RAYMOND LIGHT GREY









Random - 5 Faces





wood and brings a range of diverse, elegant, and innately beautiful

surfaces for versatile application.



#### ALCAN BROWN WOOD



Random - 3 Faces





# **DUSK BEIGE**







## LENNAR BEIGE WOOD



Random - 5 Faces





#### NILE BROWN WOOD









Random - 4 Faces





#### NILE NATURE WOOD









Random - 4 Faces





## SUDBURY LIGHT WOOD









Random - 4 Faces





## SUDBURY NATURE WOOD









Random - 4 Faces