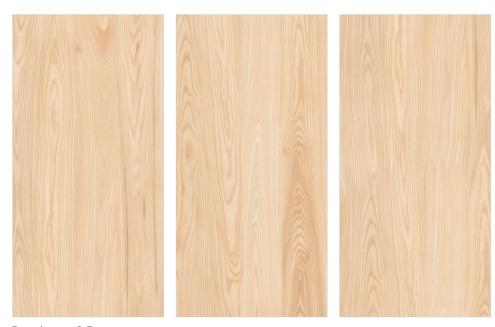

- 8 Faces





## NORWAY BIANCO



Random - 6 Faces





#### NORWAY CREMA



Random - 6 Faces





#### **NORWAY GREY**



Random - 6 Faces





#### NORWAY IVORY







## NORWAY LIGHT



Random - 6 Faces





## ONAGA BIANCO



Random - 5 Faces





## ONAGA BROWN



Random - 5 Faces





## **ONAGA GREY**



Random - 5 Faces





# PARQUET BROWN









Random - 4 Faces





# PARQUET GREY



Random - 4 Faces





# PARQUET GRIS









Random - 4 Faces





# PARQUET LIGHT









Random - 4 Faces





# PARQUET PEARL









Random - 4 Faces





## RAYMOND DARK GREY









Random - 5 Faces





## RAYMOND LIGHT GREY









Random - 5 Faces





wood and brings a range of diverse, elegant, and innately beautiful

surfaces for versatile application.



#### ALCAN BROWN WOOD



Random - 3 Faces





# **DUSK BEIGE**







## LENNAR BEIGE WOOD



Random - 5 Faces





#### NILE BROWN WOOD









Random - 4 Faces





#### NILE NATURE WOOD









Random - 4 Faces





## SUDBURY LIGHT WOOD









Random - 4 Faces





## SUDBURY NATURE WOOD









Random - 4 Faces