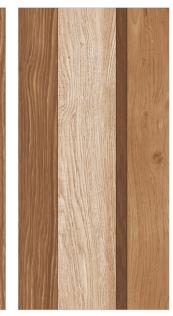

# PARQUET BROWN

Random - 4 Faces

# PARQUET GREY

Random - 4 Faces

# PARQUET GRIS

Random - 4 Faces

# PARQUET LIGHT

Random - 4 Faces

# PARQUET PEARL

Random - 4 Faces