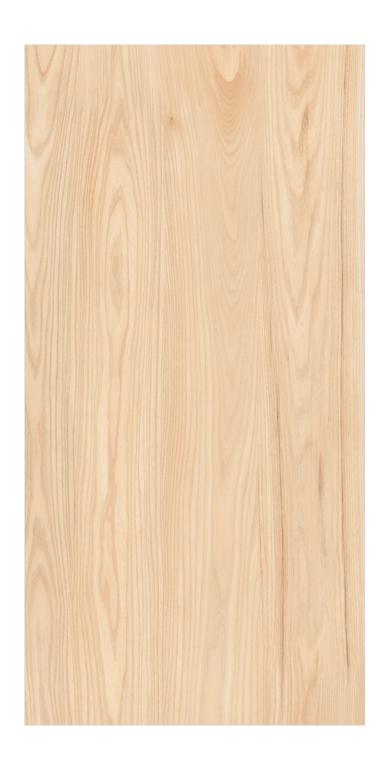

ORTHSTONE WHITE



Random - 8 Faces





## NORWAY BIANCO



Random - 6 Faces





#### NORWAY CREMA



Random - 6 Faces





#### **NORWAY GREY**



Random - 6 Faces





#### NORWAY IVORY







## NORWAY LIGHT



Random - 6 Faces





## ONAGA BIANCO



Random - 5 Faces





## ONAGA BROWN



Random - 5 Faces





## **ONAGA GREY**



Random - 5 Faces





# PARQUET BROWN









Random - 4 Faces





# PARQUET GREY



Random - 4 Faces





# PARQUET GRIS









Random - 4 Faces





# PARQUET LIGHT









Random - 4 Faces





# PARQUET PEARL









Random - 4 Faces





## RAYMOND DARK GREY









Random - 5 Faces





## RAYMOND LIGHT GREY









Random - 5 Faces





wood and brings a range of diverse, elegant, and innately beautiful

surfaces for versatile application.



#### ALCAN BROWN WOOD



Random - 3 Faces





# **DUSK BEIGE**







## LENNAR BEIGE WOOD



Random - 5 Faces





#### NILE BROWN WOOD









Random - 4 Faces





#### NILE NATURE WOOD









Random - 4 Faces





## SUDBURY LIGHT WOOD









Random - 4 Faces





## SUDBURY NATURE WOOD









Random - 4 Faces