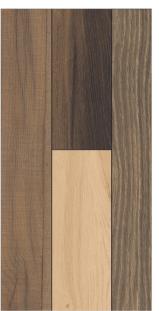

# PARQUET BROWN

Random - 4 Faces

# PARQUET GREY

Random - 4 Faces

# PARQUET GRIS

Random - 4 Faces

# PARQUET LIGHT

Random - 4 Faces

# PARQUET PEARL

Random - 4 Faces