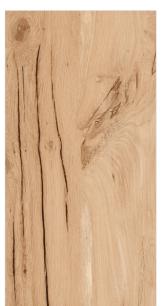

- 5 Faces





## **ONAGA GREY**



Random - 5 Faces





# PARQUET BROWN









Random - 4 Faces





# PARQUET GREY



Random - 4 Faces





# PARQUET GRIS









Random - 4 Faces





# PARQUET LIGHT









Random - 4 Faces





# PARQUET PEARL









Random - 4 Faces





## RAYMOND DARK GREY









Random - 5 Faces





## RAYMOND LIGHT GREY









Random - 5 Faces





wood and brings a range of diverse, elegant, and innately beautiful

surfaces for versatile application.



#### ALCAN BROWN WOOD



Random - 3 Faces





# **DUSK BEIGE**







## LENNAR BEIGE WOOD



Random - 5 Faces





#### NILE BROWN WOOD









Random - 4 Faces





#### NILE NATURE WOOD









Random - 4 Faces





## SUDBURY LIGHT WOOD









Random - 4 Faces





## SUDBURY NATURE WOOD









Random - 4 Faces