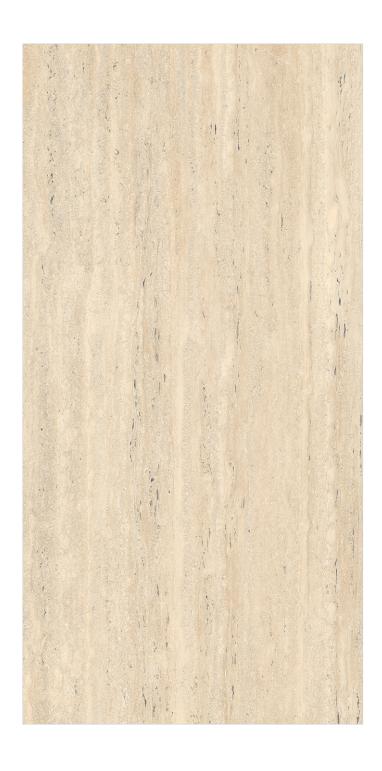

WAY BIANCO



Random - 6 Faces





#### NORWAY CREMA



Random - 6 Faces





#### **NORWAY GREY**



Random - 6 Faces





#### NORWAY IVORY







## NORWAY LIGHT



Random - 6 Faces





## ONAGA BIANCO



Random - 5 Faces





## ONAGA BROWN



Random - 5 Faces





## **ONAGA GREY**



Random - 5 Faces





# PARQUET BROWN









Random - 4 Faces





# PARQUET GREY



Random - 4 Faces





# PARQUET GRIS









Random - 4 Faces





# PARQUET LIGHT









Random - 4 Faces





# PARQUET PEARL









Random - 4 Faces





## RAYMOND DARK GREY









Random - 5 Faces





## RAYMOND LIGHT GREY









Random - 5 Faces





wood and brings a range of diverse, elegant, and innately beautiful

surfaces for versatile application.



#### ALCAN BROWN WOOD



Random - 3 Faces





# **DUSK BEIGE**







## LENNAR BEIGE WOOD



Random - 5 Faces





#### NILE BROWN WOOD









Random - 4 Faces





#### NILE NATURE WOOD









Random - 4 Faces





## SUDBURY LIGHT WOOD









Random - 4 Faces





## SUDBURY NATURE WOOD









Random - 4 Faces