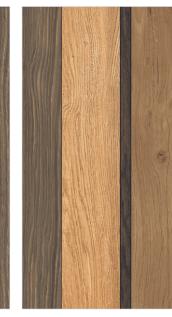

# PARQUET BROWN

Random - 4 Faces

# PARQUET GREY

Random - 4 Faces

# PARQUET GRIS

Random - 4 Faces

# PARQUET LIGHT

Random - 4 Faces

# PARQUET PEARL

Random - 4 Faces