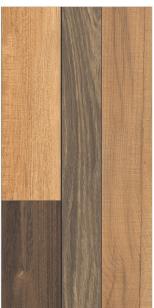

# PARQUET BROWN

Random - 4 Faces

# PARQUET GREY

Random - 4 Faces

# PARQUET GRIS

Random - 4 Faces

# PARQUET LIGHT

Random - 4 Faces

# PARQUET PEARL

Random - 4 Faces