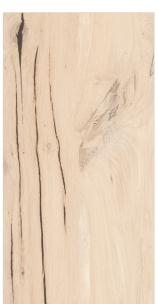

## SUDBURY LIGHT WOOD

Random - 4 Faces

## SUDBURY NATURE WOOD

Random - 4 Faces